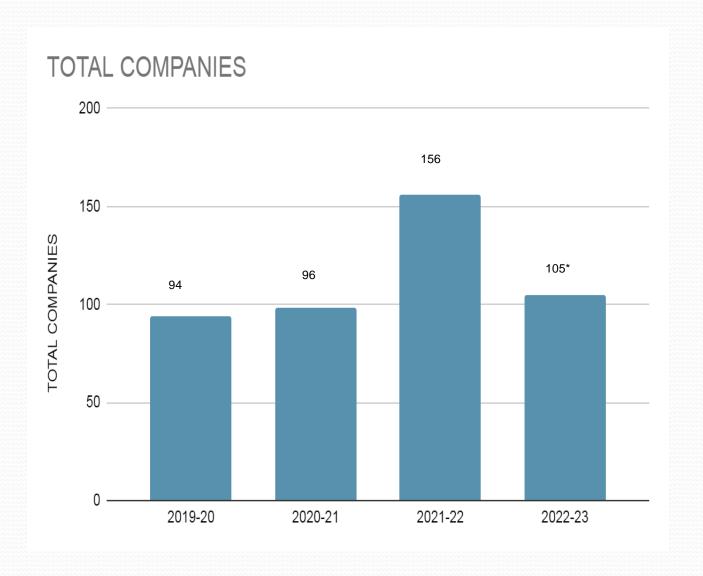

## **NUMBER OF COMPANIES**

\*As on date. (The Recruitment Process is going on, as of now)

#### PLACEMENT RECORD

| SESSION 2022-23* |                                                                     |                     |                 |                  |                   |                   |
|------------------|---------------------------------------------------------------------|---------------------|-----------------|------------------|-------------------|-------------------|
| S.NO             | UTDs                                                                | NO. OF<br>COMPANIES | TOTAL<br>OFFERS | UNIQUE<br>OFFERS | MAX<br>CTC<br>LPA | AVG<br>CTC<br>LPA |
| 1                | INSTITUTE OF<br>ENGINEERING &<br>TECHNOLOGY                         | 45                  | 753             | 434              | 28                | 7.29              |
| 2                | INTERNATIONAL<br>INSTITUTE OF<br>PROFESSIONAL<br>STUDIES(MCA/MTECH) |                     | 135             | 91               | 46                | 5.90              |
| 3                | SCHOOL OF COMPUTER<br>SCIENCE &<br>INFORMATION<br>TECHNOLOGY        |                     | 97              | 80               | 7.25              | 4.74              |
| 4                | SCHOOL OF DATA<br>SCIENCE &<br>FORECASTING                          |                     | 18              | 16               | 9.30              | 4.18              |
| 5                | INSTITUTE OF<br>MANAGEMENT<br>STUDIES                               | 50                  | 311             | 311              | 18.5              | 6.16              |
| 6                | INTERNATIONAL<br>INSTITUTE OF<br>PROFESSIONAL<br>STUDIES(MBA)       |                     | 75              | 67               | 18                | 5.85              |
| 7                | SCHOOL OF<br>ECONOMICS                                              |                     | 7               | 7                | 7.80              | 4.69              |
| 8                | OTHER UTDS                                                          | 10                  | 16              | 16               | 10                | 3.80              |
| 9                | TOTAL OFFERS                                                        | 105                 | 1408            | 1022             | 46                | 6.32              |
|                  |                                                                     |                     |                 |                  |                   |                   |

#### Service sector dominates DAVV placements

recruiters increase from last year's 98 to 156 this year

इंदौर सिटी

DAW's IT park on

प्रत्येक विभाग का सालाना वेतन

डीएवीवी स्टडेंट्स को मिले 1700 ऑफर, 156 कंपनियों ने की विजिट