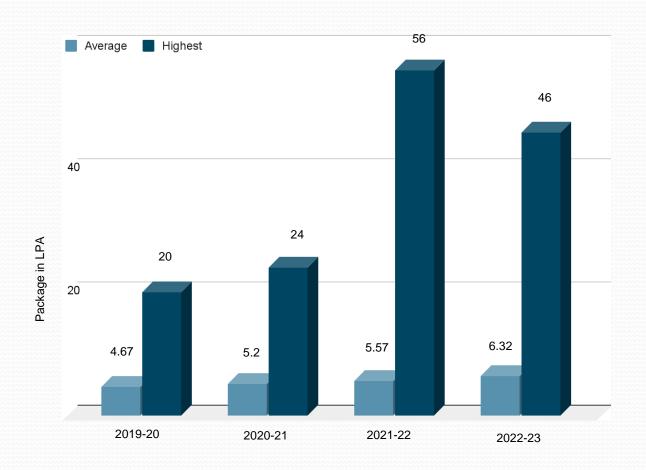

# PACKAGE STATISTICS OF CENTRALIZED PLACEMENT CELL (CPC)

<sup>\*</sup> One Student of DAVV got the highest package of 1.13 Crores for the Session 2022-23

#### PLACEMENT RECORD

| SESSION 2022-23* |                                                                     |                     |                 |                  |                   |                   |
|------------------|---------------------------------------------------------------------|---------------------|-----------------|------------------|-------------------|-------------------|
| S.NO             | UTDs                                                                | NO. OF<br>COMPANIES | TOTAL<br>OFFERS | UNIQUE<br>OFFERS | MAX<br>CTC<br>LPA | AVG<br>CTC<br>LPA |
| 1                | INSTITUTE OF<br>ENGINEERING &<br>TECHNOLOGY                         | 45                  | 753             | 434              | 28                | 7.29              |
| 2                | INTERNATIONAL<br>INSTITUTE OF<br>PROFESSIONAL<br>STUDIES(MCA/MTECH) |                     | 135             | 91               | 46                | 5.90              |
| 3                | SCHOOL OF COMPUTER<br>SCIENCE &<br>INFORMATION<br>TECHNOLOGY        |                     | 97              | 80               | 7.25              | 4.74              |
| 4                | SCHOOL OF DATA<br>SCIENCE &<br>FORECASTING                          |                     | 18              | 16               | 9.30              | 4.18              |
| 5                | INSTITUTE OF<br>MANAGEMENT<br>STUDIES                               | 50                  | 311             | 311              | 18.5              | 6.16              |
| 6                | INTERNATIONAL<br>INSTITUTE OF<br>PROFESSIONAL<br>STUDIES(MBA)       |                     | 75              | 67               | 18                | 5.85              |
| 7                | SCHOOL OF<br>ECONOMICS                                              |                     | 7               | 7                | 7.80              | 4.69              |
| 8                | OTHER UTDS                                                          | 10                  | 16              | 16               | 10                | 3.80              |
| 9                | TOTAL OFFERS                                                        | 105                 | 1408            | 1022             | 46                | 6.32              |
|                  |                                                                     |                     |                 |                  |                   |                   |

Generally the DAVV students get highest pay packet of Rs 20 lakh to Rs 25 lakh.

Last year, a girl student of Institute of Engineering and Technology of DAVV had got an offer of Rs 56

lakh which was highest in the history of DAVV. Even students of IIM Indore and IIT Indore haven't had got such a package last year.

industries," he added.

This year, the DAVV even saw increase in average salary which reached Rs 6 lakh compared to Rs 5.5 lakh last year. However, the placements are still underway. Placement cell coordinator Govind Maheswari students of IET, IIPS and IMS (IMS) have dominated the placement scenario this year so far. "Students of School of Commerce, School of Economics have also been extended good packages," he CONTD. ON P8