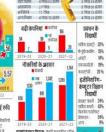

# PACKAGE STATISTICS OF CENTRALIZED PLACEMENT CELL (CPC)

<sup>\*</sup> One Student of DAVV got the highest package of 1.13 Crores for the Session 2022-23

## **NUMBER OF COMPANIES**

\*As on date. (The Recruitment Process is going on, as of now)

## PLACEMENT UNDER CPC-TOTAL OFFERS

<sup>\*</sup>As on date. (The Recruitment Process is going on, as of now)

#### PLACEMENT RECORD

| SESSION 2022-23* |                                                                     |                     |                 |                  |                   |                   |
|------------------|---------------------------------------------------------------------|---------------------|-----------------|------------------|-------------------|-------------------|
| S.NO             | UTDs                                                                | NO. OF<br>COMPANIES | TOTAL<br>OFFERS | UNIQUE<br>OFFERS | MAX<br>CTC<br>LPA | AVG<br>CTC<br>LPA |
| 1                | INSTITUTE OF<br>ENGINEERING &<br>TECHNOLOGY                         | 45                  | 753             | 434              | 28                | 7.29              |
| 2                | INTERNATIONAL<br>INSTITUTE OF<br>PROFESSIONAL<br>STUDIES(MCA/MTECH) |                     | 135             | 91               | 46                | 5.90              |
| 3                | SCHOOL OF COMPUTER<br>SCIENCE &<br>INFORMATION<br>TECHNOLOGY        |                     | 97              | 80               | 7.25              | 4.74              |
| 4                | SCHOOL OF DATA<br>SCIENCE &<br>FORECASTING                          |                     | 18              | 16               | 9.30              | 4.18              |
| 5                | INSTITUTE OF<br>MANAGEMENT<br>STUDIES                               | 50                  | 311             | 311              | 18.5              | 6.16              |
| 6                | INTERNATIONAL<br>INSTITUTE OF<br>PROFESSIONAL<br>STUDIES(MBA)       |                     | 75              | 67               | 18                | 5.85              |
| 7                | SCHOOL OF<br>ECONOMICS                                              |                     | 7               | 7                | 7.80              | 4.69              |
| 8                | OTHER UTDS                                                          | 10                  | 16              | 16               | 10                | 3.80              |
| 9                | TOTAL OFFERS                                                        | 105                 | 1408            | 1022             | 46                | 6.32              |
|                  |                                                                     |                     |                 |                  |                   |                   |