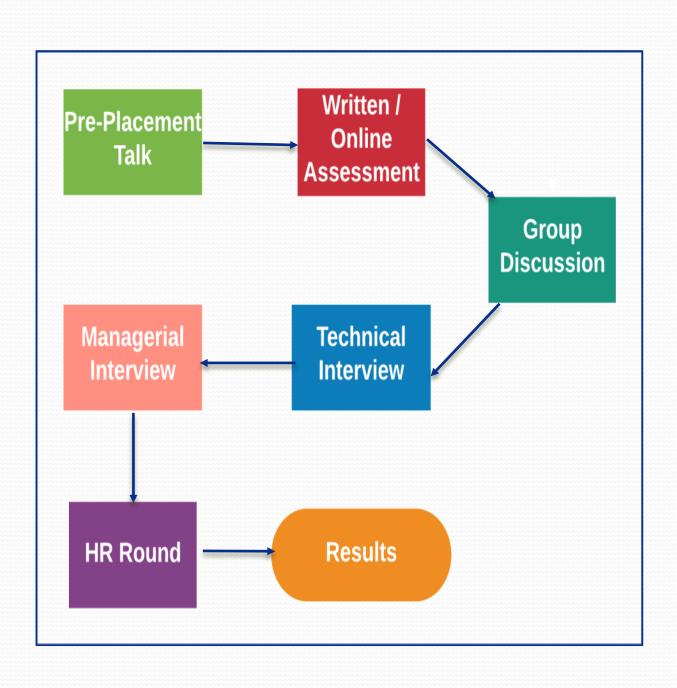

## PLACEMENT PROCESS

The eligible students appear for the placements. Placements are conducted for the students of **BE, MCA, MTech, ME, MBA, Msc M.Com** and other courses from different **UTDs.** 

The process begins with the Pre-Placement Talk also known as PPT, which is a brief about the company given by the company delegates.

Online/offline assessment is conducted which involves an aptitude test and a technical round. This is followed by Group Discussion, a communicative situation in which participants share their views and opinions about a particular topic. Following this, multiple interview rounds may be conducted.

HR Round is the final round determining the selection or rejection of the candidate according to the company's requirements.