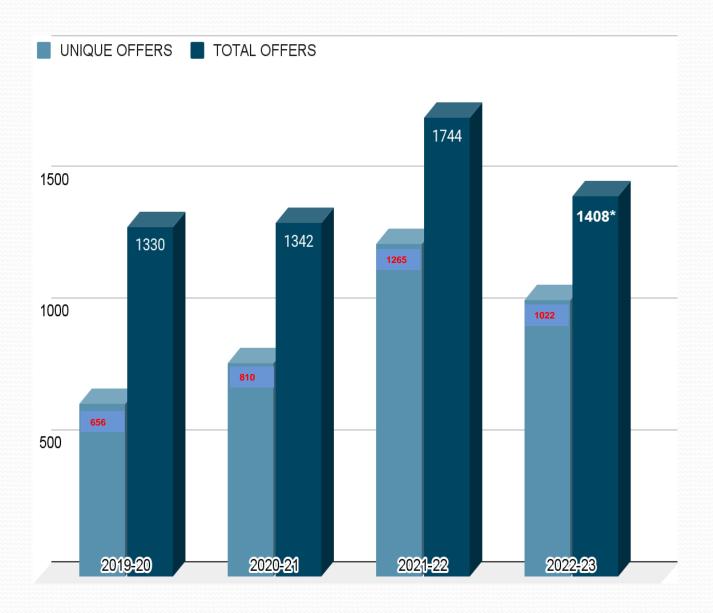

## PLACEMENT UNDER CPC-TOTAL OFFERS

<sup>\*</sup>As on date. (The Recruitment Process is going on, as of now)

#### PLACEMENT RECORD

| SESSION 2022-23* |                                                                     |                     |                 |                  |                   |                   |
|------------------|---------------------------------------------------------------------|---------------------|-----------------|------------------|-------------------|-------------------|
| S.NO             | UTDs                                                                | NO. OF<br>COMPANIES | TOTAL<br>OFFERS | UNIQUE<br>OFFERS | MAX<br>CTC<br>LPA | AVG<br>CTC<br>LPA |
| 1                | INSTITUTE OF<br>ENGINEERING &<br>TECHNOLOGY                         | 45                  | 753             | 434              | 28                | 7.29              |
| 2                | INTERNATIONAL<br>INSTITUTE OF<br>PROFESSIONAL<br>STUDIES(MCA/MTECH) |                     | 135             | 91               | 46                | 5.90              |
| 3                | SCHOOL OF COMPUTER<br>SCIENCE &<br>INFORMATION<br>TECHNOLOGY        |                     | 97              | 80               | 7.25              | 4.74              |
| 4                | SCHOOL OF DATA<br>SCIENCE &<br>FORECASTING                          |                     | 18              | 16               | 9.30              | 4.18              |
| 5                | INSTITUTE OF<br>MANAGEMENT<br>STUDIES                               | 50                  | 311             | 311              | 18.5              | 6.16              |
| 6                | INTERNATIONAL<br>INSTITUTE OF<br>PROFESSIONAL<br>STUDIES(MBA)       |                     | 75              | 67               | 18                | 5.85              |
| 7                | SCHOOL OF<br>ECONOMICS                                              |                     | 7               | 7                | 7.80              | 4.69              |
| 8                | OTHER UTDS                                                          | 10                  | 16              | 16               | 10                | 3.80              |
| 9                | TOTAL OFFERS                                                        | 105                 | 1408            | 1022             | 46                | 6.32              |
|                  |                                                                     |                     |                 |                  |                   |                   |

पीपीपी मॉडल पर बनाएंगे आइटी कंपनी

यनिक प्लेसमेंट 1265 विद्यार्थिये

का हुआ है।
कुरमंदित रेणु जैन ने खताब कितवर्ष 2022 में शत-प्रतिज्ञत बच्चों के एनेसमेंट होंगे। इसके तिए कंपनियों से खत कर रहे हैं। अब कंपनियों में जीव की संख्य ज्यादा है और स्टूडेंट कम है, नए कोर्स हरू किए है।